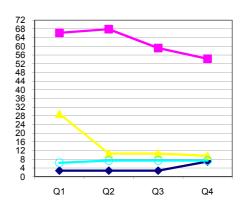

Joint funded post FTE decreased by 25.96 FTE over the year.

|                           | Joint Funding |       |       |       |
|---------------------------|---------------|-------|-------|-------|
|                           | Q1            | Q2    | Q3    | Q4    |
| Chief Executive           | 2.76          | 2.76  | 2.76  | 7.00  |
| Children and Young People | 66.19         | 67.91 | 59.21 | 54.29 |
| Community Services        | 28.95         | 10.65 | 10.65 | 9.65  |
| Environment               | 6.41          | 7.41  | 7.41  | 7.41  |
| Total                     | 104.30        | 88.72 | 80.03 | 78.35 |

Joint Funded Established Posts

Externally funded post FTE decreased by 52.54 FTE over the year.

|                           | External Funding |        |        |        |
|---------------------------|------------------|--------|--------|--------|
|                           | Q1               | Q2     | Q3     | Q4     |
| Chief Executive           | 36.46            | 36.46  | 34.68  | 30.62  |
| Children and Young People | 88.57            | 84.17  | 81.65  | 70.03  |
| Community Services        | 31.01            | 17.17  | 16.79  | 9.22   |
| Environment               | 28.64            | 28.64  | 27.18  | 22.26  |
| Total                     | 184.68           | 166.43 | 160.30 | 132.13 |