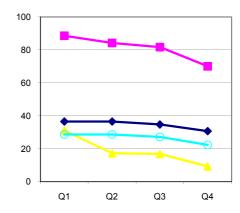

Joint Funded Established Posts

Externally funded post FTE decreased by 52.54 FTE over the year.

|                           | External Funding |        |        |        |
|---------------------------|------------------|--------|--------|--------|
|                           | Q1               | Q2     | Q3     | Q4     |
| Chief Executive           | 36.46            | 36.46  | 34.68  | 30.62  |
| Children and Young People | 88.57            | 84.17  | 81.65  | 70.03  |
| Community Services        | 31.01            | 17.17  | 16.79  | 9.22   |
| Environment               | 28.64            | 28.64  | 27.18  | 22.26  |
| Total                     | 184.68           | 166.43 | 160.30 | 132.13 |

**External Funded Established Posts** 

KEY

| Chief Executive           | diamond  |
|---------------------------|----------|
| Children and Young People | square   |
| Community Services        | triangle |
| Environment               | circle   |