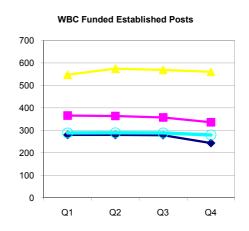

WBC funded post FTE decreased by 63.29 FTE over the year.

|                           | WBC Funded (incl. DSG) |         |         |         |
|---------------------------|------------------------|---------|---------|---------|
|                           | Q1                     | Q2      | Q3      | Q4      |
| Chief Executive           | 280.03                 | 279.72  | 278.54  | 243.49  |
| Children and Young People | 366.10                 | 364.22  | 357.22  | 335.98  |
| Community Services        | 546.98                 | 573.91  | 568.43  | 559.49  |
| Environment               | 288.58                 | 289.08  | 288.08  | 279.44  |
| Total                     | 1481.69                | 1506.92 | 1492.27 | 1418.39 |